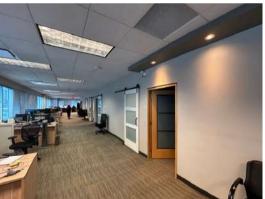

The second floor has common washrooms and is accessed via elevator or stairwell. Reserved parking is available.

- The main floor unit is LEASED.
- The east-facing second-floor unit is built out with a reception/waiting area, open workstations, private offices, meeting rooms, a kitchenette, a print room, and a storage/mechanical room.