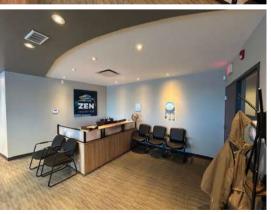

The second floor has common washrooms and is accessed via elevator or stairwell. Reserved parking is available.

- The main floor unit is LEASED.
- The east-facing second-floor unit is built out with a reception/waiting area, open workstations, private offices, meeting rooms, a kitchenette, a print room, and a storage/mechanical room.