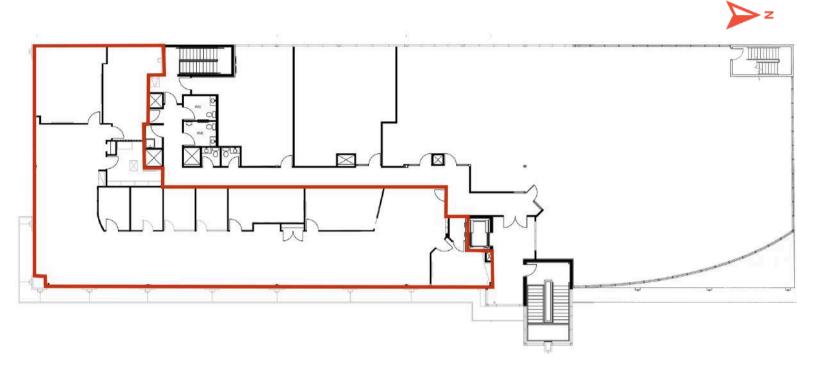

# **SECOND FLOOR**

± 4,409 SF

**Availability: IMMEDIATE** 

\*\*plus Tenant's proportionate share of any common areas of the Building.

The second floor has common washrooms and is accessed via elevator or stairwell. Reserved parking is available.

- The main floor unit is LEASED.
- The east-facing second-floor unit is built out with a reception/waiting area, open workstations, private offices, meeting rooms, a kitchenette, a print room, and a storage/mechanical room.