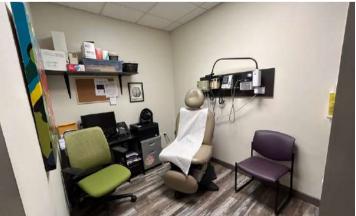

The second floor has common washrooms and is accessed via elevator or stairwell. Reserved parking is available.

- The main floor unit is LEASED.
- The east-facing second-floor unit is built out with a reception/waiting area, open workstations, private offices, meeting rooms, a kitchenette, a print room, and a storage/mechanical room.