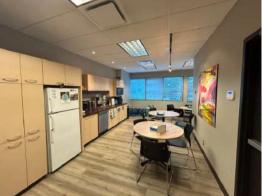

The second floor has common washrooms and is accessed via elevator or stairwell. Reserved parking is available.

- The main floor unit is LEASED.
- The east-facing second-floor unit is built out with a reception/waiting area, open workstations, private offices, meeting rooms, a kitchenette, a print room, and a storage/mechanical room.