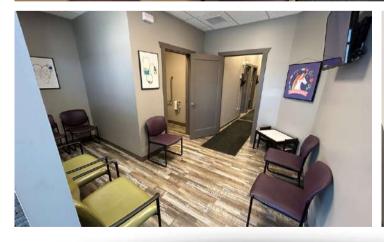

The second floor has common washrooms and is accessed via elevator or stairwell. Reserved parking is available.

- The main floor unit is LEASED.
- The east-facing second-floor unit is built out with a reception/waiting area, open workstations, private offices, meeting rooms, a kitchenette, a print room, and a storage/mechanical room.