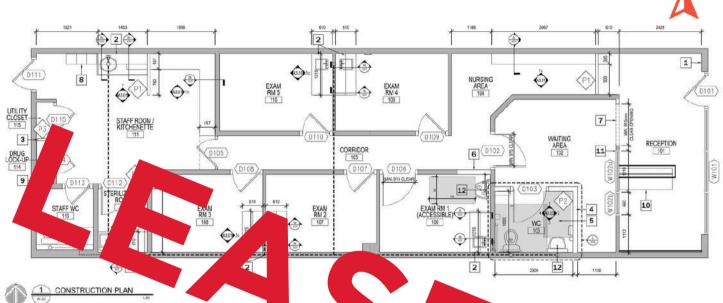

# **SECOND FLOOR**

± 4,409 SF

**Availability: IMMEDIATE** 

\*\*plus Tenant's proportionate share of any common areas of the Building.