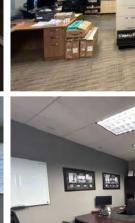

The second floor has common washrooms and is accessed via elevator or stairwell. Reserved parking is available.

- The main floor unit is LEASED.
- The east-facing second-floor unit is built out with a reception/waiting area, open workstations, private offices, meeting rooms, a kitchenette, a print room, and a storage/mechanical room.