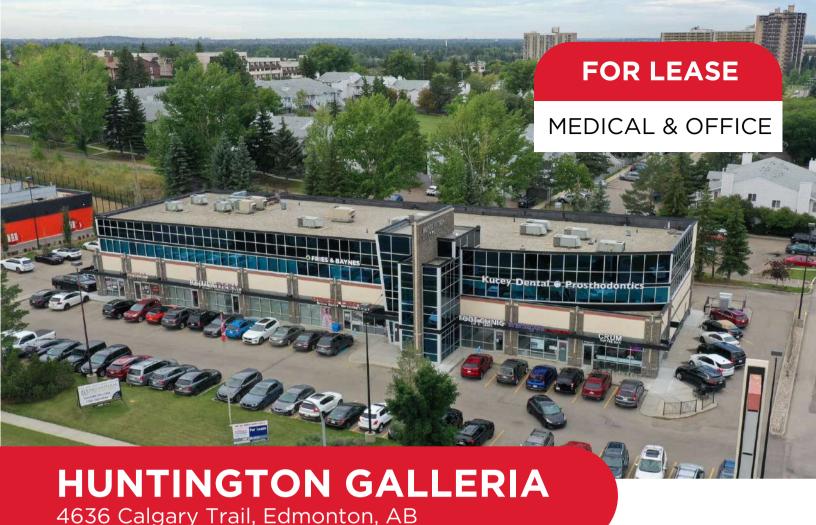

#### PROPERTY DESCRIPTION

Second floor units are available for lease in Huntington Galleria, a vibrant retail and professional centre on Calgary Trail, seeing over 79,600 VPD.

Large windows, exceptional building signage and ample paved parking characterize the building.

The second floor has common washrooms and is accessed via elevator or stairwell. Reserved parking is available.

- The main floor unit is LEASED.
- The east-facing second-floor unit is built out with a reception/waiting area, open workstations, private offices, meeting rooms, a kitchenette, a print room, and a storage/mechanical room.