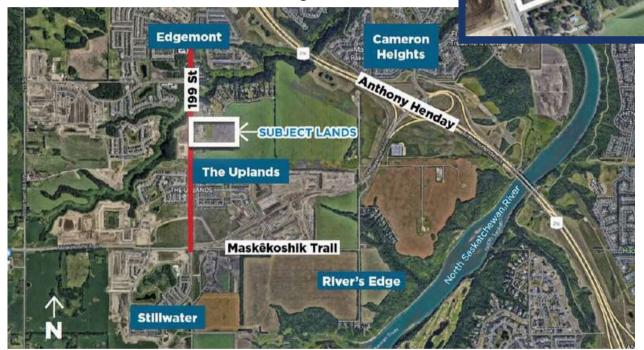

### **Property Highlights**

- Although slated for low density residential per the Uplands Neighborhood Structure Plan, the City of Edmonton might also approve a medium density stand-alone multi-site or commercial site to promote the City's vision of higher density.
- Located in the <u>Uplands Neighborhood Structure Plan</u> in Riverview
- Ongoing development nearly next door with services to run in front of property along 199 Street;
- One minute drive from Qualico's upcoming prestigious shopping Centre to the south. Click here for details.
- Minutes away from fun things like: the Edmonton Corn Maze, Petroleum Golf & Country Club, the Devonian Botanical Gardens, Clifford E. Lee. Nature Sanctuary and the Bunchberry Meadows

## **DEVELOPMENT CONCEPT - AREA STRUCTURE PLAN**

UPLANDS NEIGHBORHOOD STRUCTURE PLAN