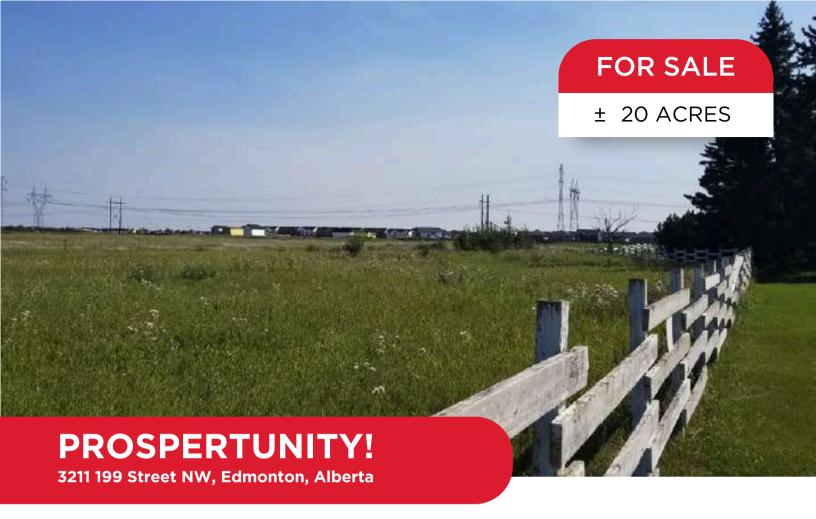

### **Property Highlights**

- Although slated for low density residential per the Uplands Neighborhood Structure Plan, the City of Edmonton might also approve a medium density stand-alone multi-site or commercial site to promote the City's vision of higher density.
- Located in the <u>Uplands Neighborhood Structure Plan</u> in Riverview
- Ongoing development nearly next door with services to run in front of property along 199 Street;
- One minute drive from Qualico's upcoming prestigious shopping Centre to the south. Click here for details.
- Minutes away from fun things like: the Edmonton Corn Maze, Petroleum Golf & Country Club, the Devonian Botanical Gardens, Clifford E. Lee. Nature Sanctuary and the Bunchberry Meadows

\$6,200,000.00 **ASKING PRICE** 

\$310,000.00/Acre **RATE** 

> ± 20 Acres LOT SIZE

Christian Jones, Vice President

## PROPERTY INFORMATION

Address: 3211 - 199 Street NW, Edmonton, AB

Legal Address: Block B, Plan 5476NY

Lot size: +\- 20 Acres

**Zoning:** AG (Agriculture)

Price Per Acre: \$310,000.00/Acre

**Sale Price:** \$6,200,000.00