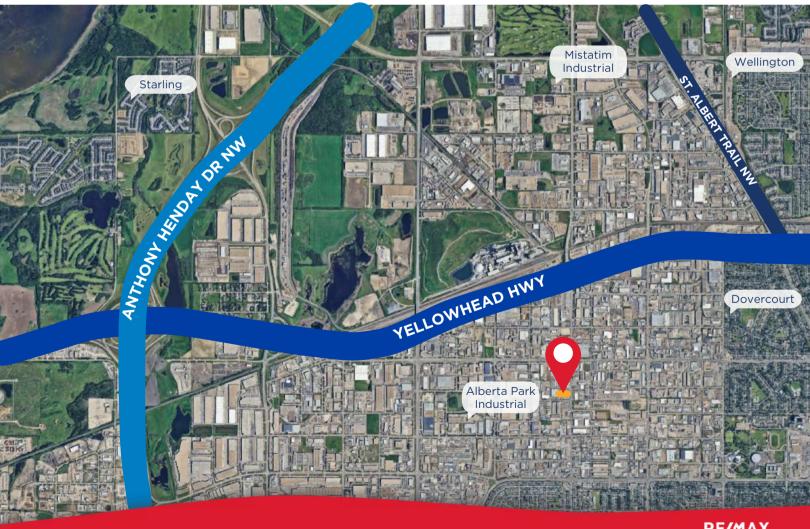

# RE/MAX Excellence Commercial Division is pleased to present a well-located industrial opportunity in the heart of Northwest Edmonton.

This functional industrial space offers a strategic position within one of the city's most established industrial corridors. With excellent access to major arterial routes such as 156 Street, 170 Street, and Yellowhead Trail, the property supports efficient logistics and easy connectivity throughout Edmonton and beyond.