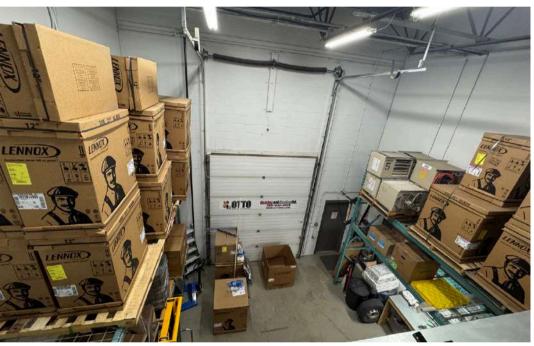

The building is well-suited for a range of industrial users, offering practical features to support warehouse, distribution, or light manufacturing operations.

Situated in a vibrant commercial and industrial hub, the property benefits from nearby amenities, service providers, and public transit access—enhancing convenience for both staff and clients.

# **PROPERTY DETAILS**

| Address        | 15622 116 Avenue                                                                              |
|----------------|-----------------------------------------------------------------------------------------------|
| Size           | Main: ± 1,800 SF<br>Second Floor Office: ± 670 SF<br>Mezz: ±720 SF<br><b>Total:</b> ±3,190 SF |
| Zoning         | IM                                                                                            |
| Year Built     | 1978                                                                                          |
| Loading        | Grade (10'x12')                                                                               |
| Ceiling Height | 20′                                                                                           |
| Power          | 100 AMP                                                                                       |
| Heating        | Forced Air                                                                                    |
| Asking Price   | \$579,000                                                                                     |