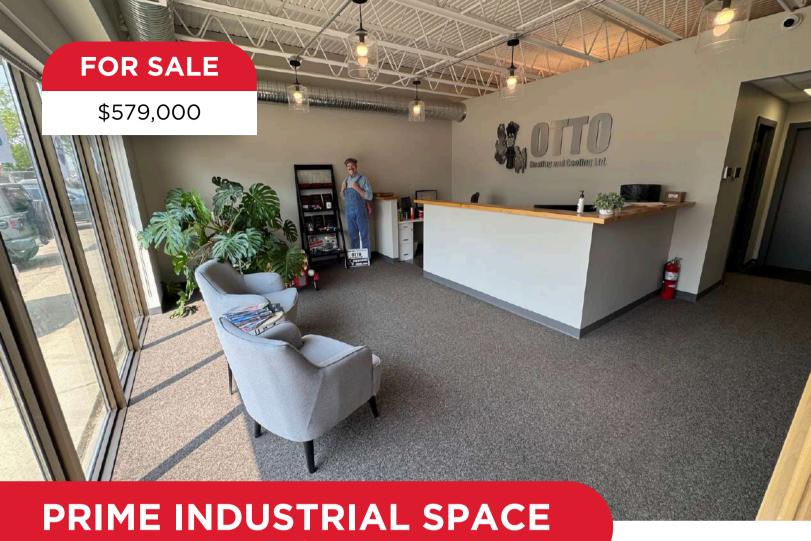

15622 116 Avenue, Edmonton, Alberta

# RE/MAX Excellence Commercial Division is pleased to present a well-located industrial opportunity in the heart of Northwest Edmonton.

This functional industrial space offers a strategic position within one of the city's most established industrial corridors. With excellent access to major arterial routes such as 156 Street, 170 Street, and Yellowhead Trail, the property supports efficient logistics and easy connectivity throughout Edmonton and beyond.

# **PROPERTY DETAILS**

| Address        | 15622 116 Avenue                                                                              |
|----------------|-----------------------------------------------------------------------------------------------|
| Size           | Main: ± 1,800 SF<br>Second Floor Office: ± 670 SF<br>Mezz: ±720 SF<br><b>Total:</b> ±3,190 SF |
| Zoning         | IM                                                                                            |
| Year Built     | 1978                                                                                          |
| Loading        | Grade (10'x12')                                                                               |
| Ceiling Height | 20′                                                                                           |
| Power          | 100 AMP                                                                                       |
| Heating        | Forced Air                                                                                    |
| Asking Price   | \$579,000                                                                                     |