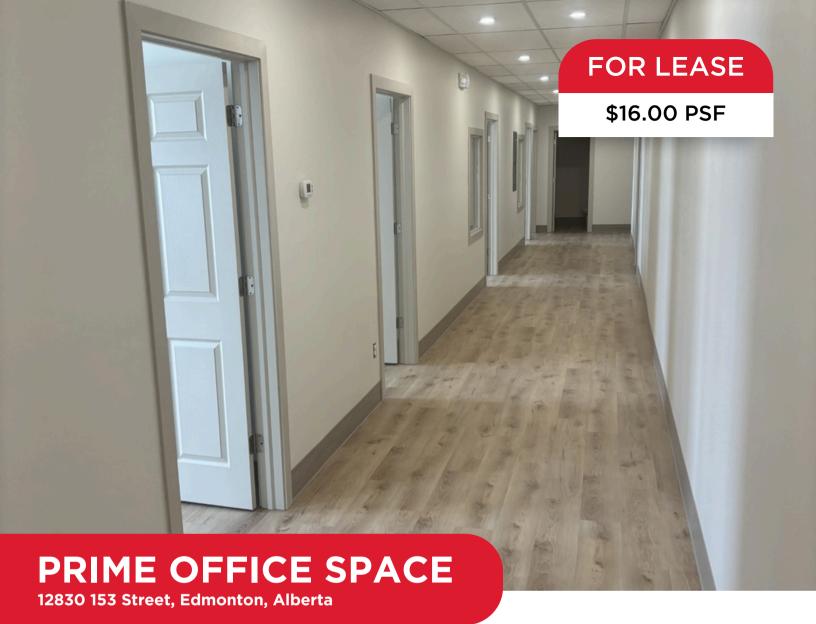

## **Property Description**

This 2400 sq. ft. second-floor office space is available for lease and is ideally located near Yellowhead Trail and Anthony Henday Drive.

The office features five spacious offices, two restrooms, a storage room, a large breakroom, and a reception/meeting area.

With an abundance of natural light and ample parking, this space offers both comfort and convenience.

The building boasts a prime location with high visibility, a modern and professional design, and plenty of parking for tenants and visitors alike.

| Lease Rate         | \$16.00 PSF   |
|--------------------|---------------|
| Leasable Space     | ± 2,400 SF    |
| Operating Costs    | \$6.00 (2025) |
| Tenant Inducements | Negotiable    |

**DEAN DRYSDALE,** Vice President