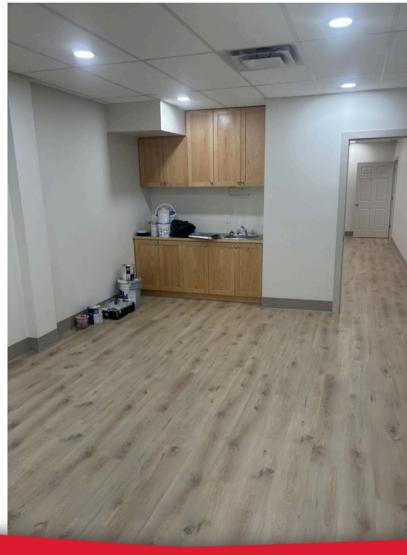

## **Property Description**

This 2400 sq. ft. second-floor office space is available for lease and is ideally located near Yellowhead Trail and Anthony Henday Drive.

The office features five spacious offices, two restrooms, a storage room, a large breakroom, and a reception/meeting area.

With an abundance of natural light and ample parking, this space offers both comfort and convenience.

The building boasts a prime location with high visibility, a modern and professional design, and plenty of parking for tenants and visitors alike.