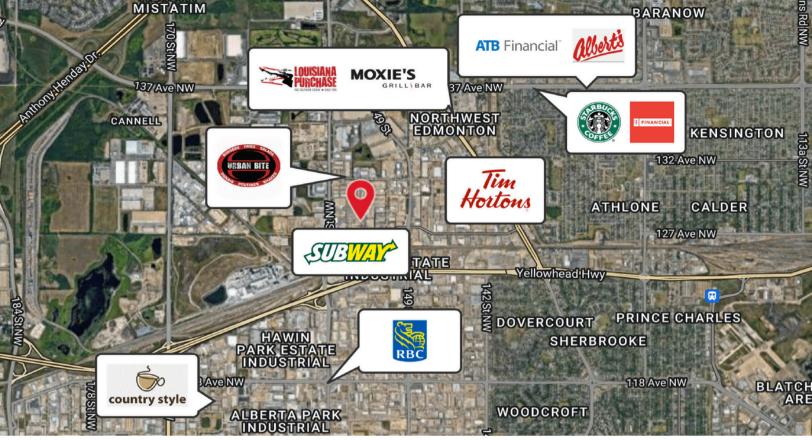

## **Property Description**

This 2400 sq. ft. second-floor office space is available for lease and is ideally located near Yellowhead Trail and Anthony Henday Drive.

The office features five spacious offices, two restrooms, a storage room, a large breakroom, and a reception/meeting area.

With an abundance of natural light and ample parking, this space offers both comfort and convenience.

The building boasts a prime location with high visibility, a modern and professional design, and plenty of parking for tenants and visitors alike.