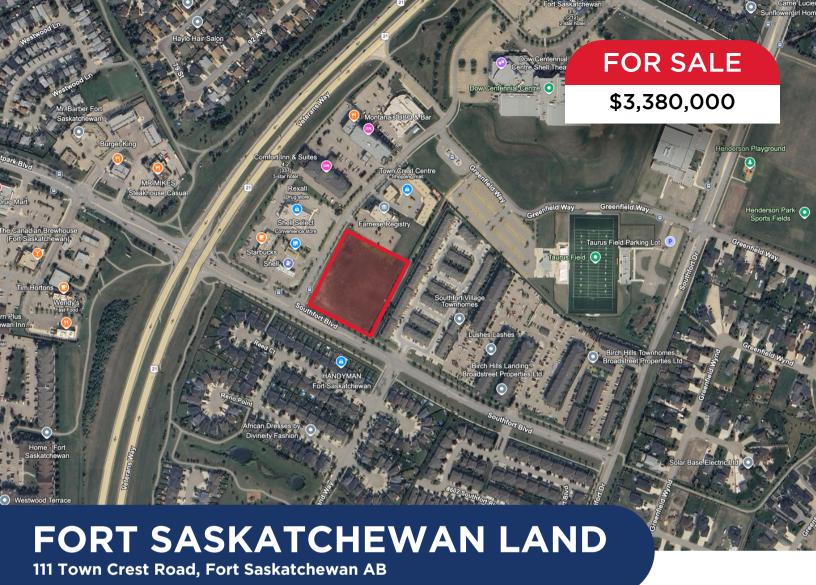

## **Property Description**

This 3.26-acre flat site is ideal for retail commercial or hotel development, offering excellent visibility from Highway 21.

Located in a growing community with a population of over 26,000, the site is surrounded by light commercial and medium-density residential areas. The property provides potential for over 35,000 square feet of retail space or hotel with close proximity to the Dow Centennial Centre. It can also potentially be rezoned for a multi family development.