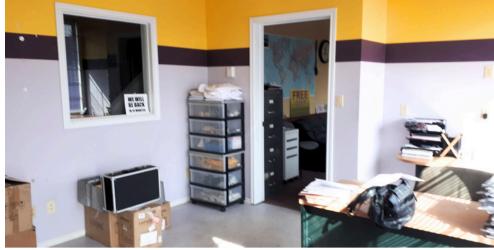

Prime high-exposure location with Retail/Office/Warehouse frontage along 164 Street. The unit features one office, a reception area, and an open warehouse with high ceilings, plus a mezzanine level.

Strategically located in a high-traffic area with easy access to 100 Avenue, Stony Plain Road, Anthony Henday Drive, and other major thoroughfares. Just five minutes from Mayfield Common and West Edmonton Mall.

## **PROPERTY SPECIFICATIONS**

| Address        | 10070 164 Street, Edmonton, Alberta                      |
|----------------|----------------------------------------------------------|
| Property Size  | ± 990 SF<br>24' Interior Width, Mezzanine ± 300 SF       |
| Zoning         | Site Specific Control DC2                                |
| Legal          | Condominium Plan 0024423 Unit 34                         |
| Office Space   | Reception Area<br>Open Warehouse Space<br>Open Mezzanine |
| Parking        | Scramble                                                 |
| Year Built     | 2,000                                                    |
| Utilities      | Separately Metered                                       |
| Availability   | 30 Days                                                  |
| Sale Price     | \$289,900                                                |
| Property Taxes | \$7,237.64 (2024)                                        |
| Condo Fees     | \$332.00                                                 |