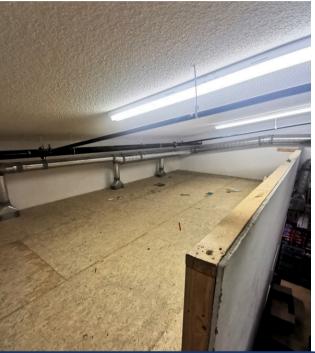

Prime high-exposure location with Retail/Office/Warehouse frontage along 164 Street. The unit features one office, a reception area, and an open warehouse with high ceilings, plus a mezzanine level.

Strategically located in a high-traffic area with easy access to 100 Avenue, Stony Plain Road, Anthony Henday Drive, and other major thoroughfares. Just five minutes from Mayfield Common and West Edmonton Mall.

## **PROPERTY SPECIFICATIONS**

| Address        | 10070 164 Street, Edmonton, Alberta                      |
|----------------|----------------------------------------------------------|
| Property Size  | ± 990 SF<br>24' Interior Width, Mezzanine ± 300 SF       |
| Zoning         | Site Specific Control DC2                                |
| Legal          | Condominium Plan 0024423 Unit 34                         |
| Office Space   | Reception Area<br>Open Warehouse Space<br>Open Mezzanine |
| Parking        | Scramble                                                 |
| Year Built     | 2,000                                                    |
| Utilities      | Separately Metered                                       |
| Availability   | 30 Days                                                  |
| Sale Price     | \$289,900                                                |
| Property Taxes | \$7,237.64 (2024)                                        |
| Condo Fees     | \$332.00                                                 |