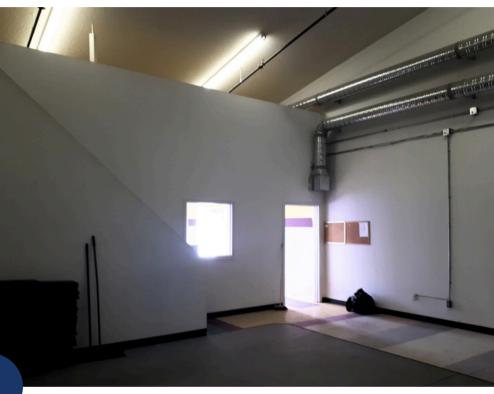

Prime high-exposure location with Retail/Office/Warehouse frontage along 164 Street. The unit features one office, a reception area, and an open warehouse with high ceilings, plus a mezzanine level.

Strategically located in a high-traffic area with easy access to 100 Avenue, Stony Plain Road, Anthony Henday Drive, and other major thoroughfares. Just five minutes from Mayfield Common and West Edmonton Mall.

## **PROPERTY SPECIFICATIONS**

| Address        | 10070 164 Street, Edmonton, Alberta                      |
|----------------|----------------------------------------------------------|
| Property Size  | ± 990 SF<br>24' Interior Width, Mezzanine ± 300 SF       |
| Zoning         | Site Specific Control DC2                                |
| Legal          | Condominium Plan 0024423 Unit 34                         |
| Office Space   | Reception Area<br>Open Warehouse Space<br>Open Mezzanine |
| Parking        | Scramble                                                 |
| Year Built     | 2,000                                                    |
| Utilities      | Separately Metered                                       |
| Availability   | 30 Days                                                  |
| Sale Price     | \$289,900                                                |
| Property Taxes | \$7,237.64 (2024)                                        |
| Condo Fees     | \$332.00                                                 |