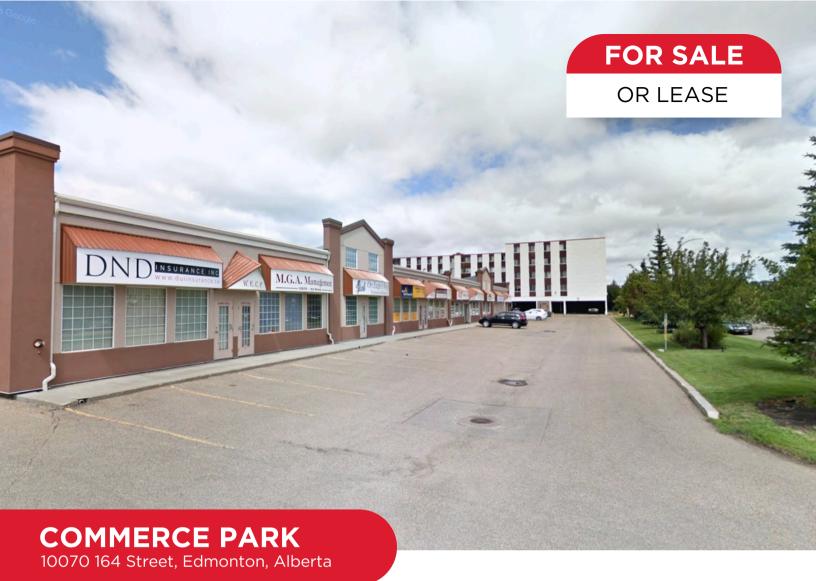

### **Property Highlights**

Exceptionally well-maintained building with significant renovations completed in 2014, including a raised roof, upgraded air flow system, and new exterior stucco with insulation.

Prime high-exposure location with Retail/Office/Warehouse frontage along 164 Street. The unit features one office, a reception area, and an open warehouse with high ceilings, plus a mezzanine level.

Strategically located in a high-traffic area with easy access to 100 Avenue, Stony Plain Road, Anthony Henday Drive, and other major thoroughfares. Just five minutes from Mayfield Common and West Edmonton Mall.

## **PROPERTY SPECIFICATIONS**

| Address        | 10070 164 Street, Edmonton, Alberta                      |
|----------------|----------------------------------------------------------|
| Property Size  | ± 990 SF<br>24' Interior Width, Mezzanine ± 300 SF       |
| Zoning         | Site Specific Control DC2                                |
| Legal          | Condominium Plan 0024423 Unit 34                         |
| Office Space   | Reception Area<br>Open Warehouse Space<br>Open Mezzanine |
| Parking        | Scramble                                                 |
| Year Built     | 2,000                                                    |
| Utilities      | Separately Metered                                       |
| Availability   | 30 Days                                                  |
| Sale Price     | \$289,900                                                |
| Property Taxes | \$7,237.64 (2024)                                        |
| Condo Fees     | \$332.00                                                 |