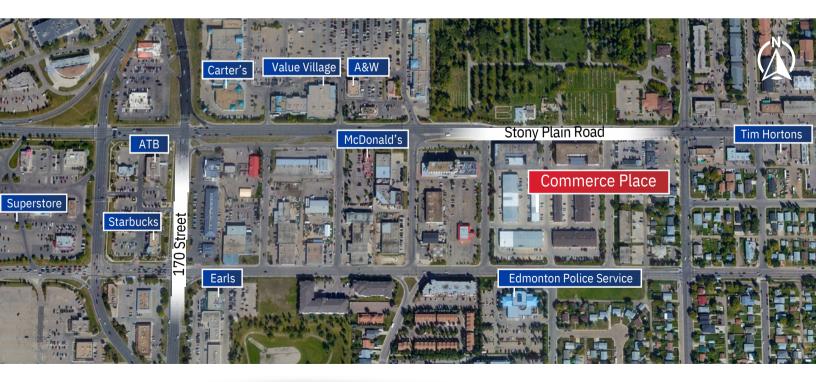

Prime high-exposure location with Retail/Office/Warehouse frontage along 164 Street. The unit features one office, a reception area, and an open warehouse with high ceilings, plus a mezzanine level.

Strategically located in a high-traffic area with easy access to 100 Avenue, Stony Plain Road, Anthony Henday Drive, and other major thoroughfares. Just five minutes from Mayfield Common and West Edmonton Mall.