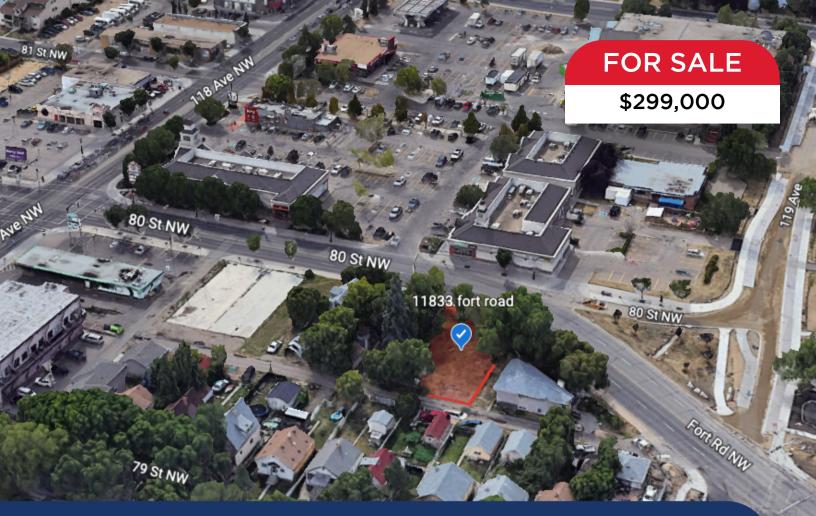

# **RM H23-MEDIUM RISE MULTIFAMILY LAND**

11833 Fort Road, Edmonton, AB | Lot 10&11, Block 7, Plan 2436AB

### **Property Description**

The property is zoned RM H23 for medium-rise multi-unit housing, offering an excellent location with high visibility on the main Fort Road. It is situated directly across from the established Parkdale Square commercial plaza, providing great exposure.

The site consists of two vacant lots totaling 6,453 square feet, and it is fully serviced, allowing for a wide range of permitted uses.