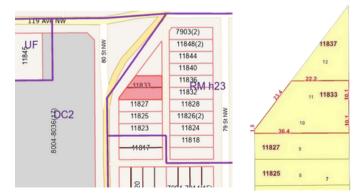

# **RM H23-MEDIUM RISE MULTIFAMILY LAND**

11833 Fort Road, Edmonton, AB | Lot 10&11, Block 7, Plan 2436AB

### **Property Description**

The property is zoned RM H23 for medium-rise multi-unit housing, offering an excellent location with high visibility on the main Fort Road. It is situated directly across from the established Parkdale Square commercial plaza, providing great exposure.

The site consists of two vacant lots totaling 6,453 square feet, and it is fully serviced, allowing for a wide range of permitted uses.